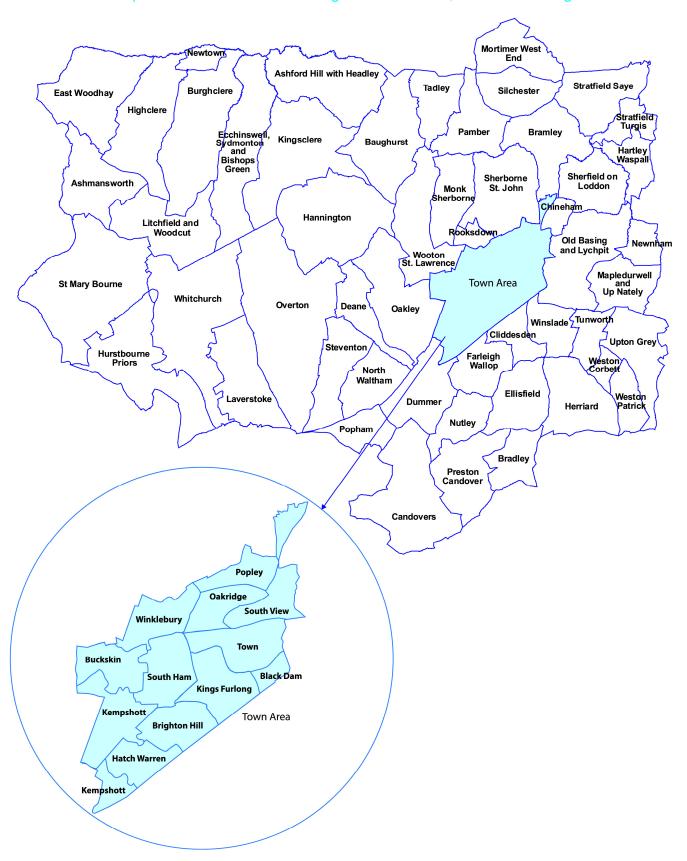

### **Basingstoke and Deane**

This map illustrates the areas of Basingstoke and deane, to be used as a guide.