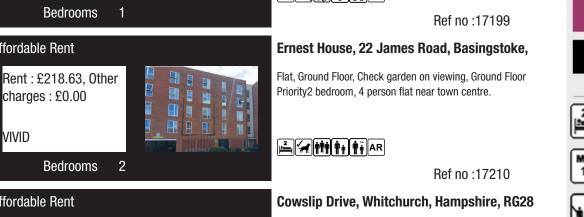

### Affordable Rent

VIVID

Affordable Rent

charges : £0.00

Rent : £218.63, Other

charges : £0.00

VIVID

**Bedrooms** 

2

Flat, 1st floor, Check garden on viewing, Local connection to rural area priority given2 bedroom, 4 person flat in Whitchurch.

Ref no:17211