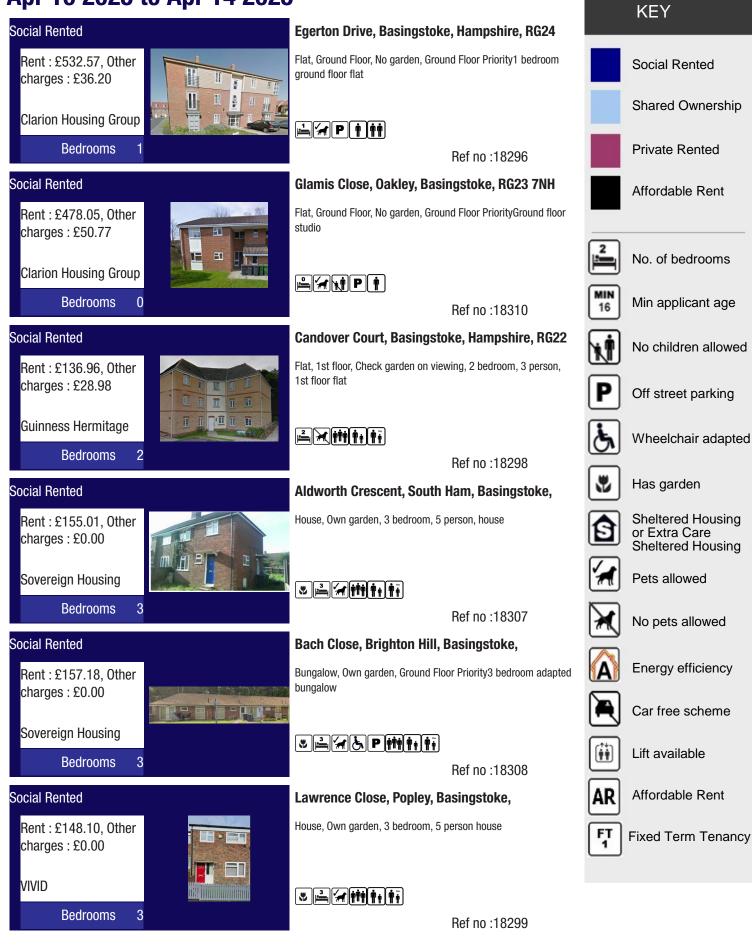

#### Apr 10 2025 to Apr 14 2025

## www.basingstokehomebid.org.uk

|                                          |                                           |                      |                                                                                                                        |                                               |                   |                           |                    |                               | KEY                                                     |
|------------------------------------------|-------------------------------------------|----------------------|------------------------------------------------------------------------------------------------------------------------|-----------------------------------------------|-------------------|---------------------------|--------------------|-------------------------------|---------------------------------------------------------|
| Social Rented                            |                                           |                      | Lapwing                                                                                                                | j Close, B                                    | asingsto          | ke, Hampshire             | , RG22             |                               |                                                         |
| Rent : £145.79<br>charges : £0.00        |                                           |                      | House, Che                                                                                                             | eck garden o                                  | on viewing, 2     | 2 bedroom, 3 perso        | n house            |                               | Social Rented                                           |
| VIVID                                    |                                           |                      |                                                                                                                        |                                               |                   |                           |                    |                               | Shared Ownership                                        |
| Bedroo                                   | ms 2                                      |                      | 2 <b>/ 1</b>                                                                                                           | <u>'T     †      †</u>                        |                   | 5 6 6000                  |                    |                               | Private Rented                                          |
|                                          |                                           |                      |                                                                                                                        |                                               |                   | Ref no :1830 <sup>-</sup> | -                  |                               |                                                         |
| Social Rented                            | 12                                        |                      | Queen N                                                                                                                | lary Aver                                     | iue, Basi         | ngstoke, Hamp             | oshire,            |                               | Affordable Rent                                         |
| Rent : £128.84<br>charges : £0.00        |                                           |                      | Flat, 1st flo                                                                                                          | or, Shared g                                  | arden, 2 be       | droom, 3 person fla       | at                 |                               |                                                         |
| VIVID                                    | B 💷 B                                     |                      | <b>v</b> 2                                                                                                             | <b>(</b>  †††  † <sub>†</sub>  †              | )<br>•            |                           |                    |                               | No. of bedrooms                                         |
| Bedroo                                   | Bedrooms 2                                |                      |                                                                                                                        |                                               |                   | 16                        | Min applicant age  |                               |                                                         |
| Social Rented                            | Social Rented                             |                      |                                                                                                                        | Longbourn Place, Priestley Road, Basingstoke, |                   |                           |                    |                               | No children allowed                                     |
|                                          | Rent : £153.94, Other<br>charges : £22.76 |                      |                                                                                                                        | d Floor, Lift /<br>sing Associa               |                   | P                         | Off street parking |                               |                                                         |
| VIVID<br>Bedroo                          | ms 2                                      |                      | <b>i</b>                                                                                                               | <u>Ì</u>                                      | <b><b>†††</b></b> |                           |                    | ٢                             | Wheelchair adapted                                      |
| Deuroo                                   | 1115 Z                                    |                      |                                                                                                                        |                                               |                   | Ref no :18303             | 3                  |                               |                                                         |
| Social Rented                            | Social Rented                             |                      |                                                                                                                        |                                               | nningtor          |                           | Has garden         |                               |                                                         |
| Rent : £164.32, Other<br>charges : £0.00 |                                           |                      | House, Own garden, Local connection to rural area priority given3 bedroom, 5 person, house in Hannington               |                                               |                   |                           |                    |                               | Sheltered Housing<br>or Extra Care<br>Sheltered Housing |
| VIVID                                    |                                           |                      | <b>*</b>                                                                                                               | ( <u>†††(†</u> †                              | ) <b>*</b>        |                           |                    | 1                             | Pets allowed                                            |
| Bedrooms 3                               |                                           |                      |                                                                                                                        |                                               |                   | $\mathbf{\lambda}$        | No pets allowed    |                               |                                                         |
| Social Rented                            |                                           |                      | Reynard                                                                                                                | s Close, <sup>-</sup>                         | Tadley, H         | ampshire, RG2             | 6 4LR              |                               |                                                         |
| Rent : £129.58, Other<br>charges : £6.42 |                                           |                      | Flat, Ground Floor, No garden, Ground Floor PriorityLocal connection to rural area priority givenHousing Association.2 |                                               |                   |                           |                    |                               | Energy efficiency                                       |
|                                          |                                           |                      | bedroom g                                                                                                              | round floor 1                                 | lat in Tadley     |                           |                    |                               | Car free scheme                                         |
| VIVID<br>Bedroo                          | ms 2                                      |                      | 2 <b>/ i</b> i                                                                                                         | <b>`ŤŤŤ</b>                                   |                   | Ref no :1831 <sup>-</sup> | 1                  |                               | Lift available                                          |
| Outcomes for Social R                    | ented                                     |                      |                                                                                                                        |                                               |                   |                           |                    | AR                            | Affordable Rent                                         |
| Area<br>Kempshott                        | Address<br>Darcy Court, Kympton Place,    | Property Typ<br>Flat |                                                                                                                        | Bedrooms<br>2                                 | Band<br>Band 2    | Priority Date             | Bids App           | <sup>0</sup> <sup>24</sup> FT |                                                         |
|                                          | ,,,,,,,,,,                                | 1                    |                                                                                                                        | I                                             | 1                 |                           | 10,00/2            | []                            | Fixed Term Tenancy                                      |