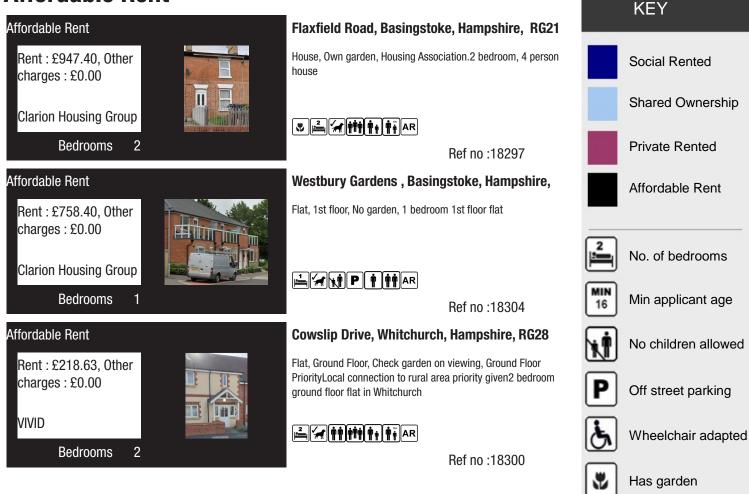

### Affordable Rent

Sheltered Housing or Extra Care Sheltered Housing

Pets allowed

No pets allowed

Energy efficiency

Car free scheme

Lift available

Affordable Rent

**Fixed Term Tenancy** 

(\*\*

AR

FT 1